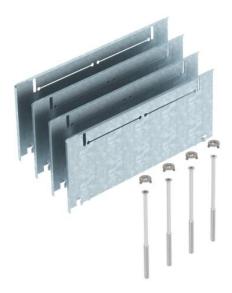

## **Technical data sheet**

Height compensation set (215-270 mm) for UZD250-3 with height 165–220 mm ltem number: 7410158

Height compensation set for underfloor boxes UZD250-3 with a construction height of 165 to 220 mm for construction stacking of the UZD to a height of 215-270 mm, consisting of four fall plates, four height adjustment screws and four rotary locks.

## **Technical data sheet**

Height compensation set (215-270 mm) for UZD250-3 with height 165–220 mm ltem number: 7410158

| 212            |                                                   |        |  |
|----------------|---------------------------------------------------|--------|--|
|                |                                                   |        |  |
| Technical data |                                                   |        |  |
|                | Version for                                       | Square |  |
|                | Floor plate                                       | no     |  |
|                | Lowerable to be flush-floor                       | no     |  |
|                | Seal installation option                          | no     |  |
|                | Installation opening for on-floor tank            | no     |  |
|                | Decouplable                                       | no     |  |
|                | Screed height, max.                               | 270 mm |  |
|                | Screed height, min.                               | 215 mm |  |
|                | For pipe connection                               | no     |  |
|                | Suitable for raised floor installation            | no     |  |
|                | Suitable for screed-flush closed underfloor ducts | no     |  |
|                | Suitable for screed-covered underfloor ducts      | yes    |  |
|                | Suitable for cavity floor installation            | no     |  |
|                | Suitable for underfloor ducts                     | no     |  |
|                | Trunking width, max.                              | 250 mm |  |
|                | Trunking width, min.                              | 190 mm |  |
|                | Height-adjustment range, max.                     | 270 mm |  |
|                | Height-adjustment range, min.                     | 215 mm |  |