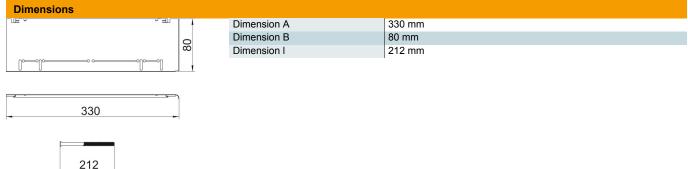

## **Technical data sheet**

Height compensation set (215-270 mm) for UZD250-3 with height 165–220 mm ltem number: 7410158

| 212            |                                                   |        |  |
|----------------|---------------------------------------------------|--------|--|
|                |                                                   |        |  |
| Technical data |                                                   |        |  |
|                | Version for                                       | Square |  |
|                | Floor plate                                       | no     |  |
|                | Lowerable to be flush-floor                       | no     |  |
|                | Seal installation option                          | no     |  |
|                | Installation opening for on-floor tank            | no     |  |
|                | Decouplable                                       | no     |  |
|                | Screed height, max.                               | 270 mm |  |
|                | Screed height, min.                               | 215 mm |  |
|                | For pipe connection                               | no     |  |
|                | Suitable for raised floor installation            | no     |  |
|                | Suitable for screed-flush closed underfloor ducts | no     |  |
|                | Suitable for screed-covered underfloor ducts      | yes    |  |
|                | Suitable for cavity floor installation            | no     |  |
|                | Suitable for underfloor ducts                     | no     |  |
|                | Trunking width, max.                              | 250 mm |  |
|                | Trunking width, min.                              | 190 mm |  |
|                | Height-adjustment range, max.                     | 270 mm |  |
|                | Height-adjustment range, min.                     | 215 mm |  |