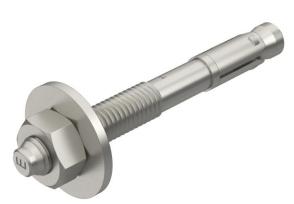

# Technical data sheet Bolt tie BZ-U A4

## Item number: 3498322

Bolt tie BZ for the anchoring of medium-duty to heavy-duty loads, indoors and outdoors, both in cracked and non-cracked concrete. It combines high approved loads with small edge distances and axial spacings.

#### Master data

| Item number         | 3498322           |  |
|---------------------|-------------------|--|
| Туре                | BZ-U8-10-21/75A4  |  |
| Description 1       | Wedge anchor BZ-U |  |
| Manufacturer        | OBO               |  |
| Dimension           | M8x75mm           |  |
| Material            | Stainless steel   |  |
| Surface             | Bright, treated   |  |
| Surface standard    |                   |  |
| Smallest sales unit | 50                |  |
| Unit of quantity    | Piece             |  |
| Weight              | 3.46 kg           |  |
| Weight unit         | kg/100 pc.        |  |
|                     |                   |  |