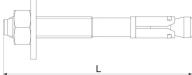

#### Dimensions

| - | Length      | 75 mm |
|---|-------------|-------|
|   | Dimension L | 75 mm |
|   |             |       |