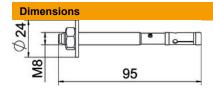

## Master data

| Item number         | 3498685                    |  |
|---------------------|----------------------------|--|
| Туре                | BZ3 8x95/0-40              |  |
| Description 1       | Wedge anchor BZ3           |  |
| Description 2       | with large washer          |  |
| Available from      | 01.04.2023                 |  |
| Manufacturer        | OBO                        |  |
| Dimension           | M8x95                      |  |
| Material            | Steel                      |  |
| Surface             | Electrogalvanized          |  |
| Surface standard    | EN ISO 19598 / EN ISO 4042 |  |
| Smallest sales unit | 50                         |  |
| Unit of quantity    | Piece                      |  |
| Weight              | 4 kg                       |  |
| Weight unit         | kg/100 pc.                 |  |

| Length      | 95 mm |
|-------------|-------|
| Dimension L | 95 mm |