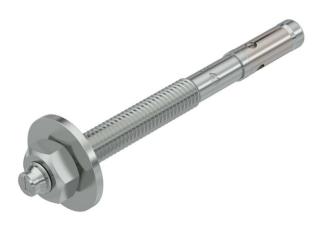

## **Technical data sheet**BZ3 bolt tie

**Item number: 3498685** 

Bolt tie BZ3 for the anchoring of medium-duty to heavy-duty loads, both in cracked and non-cracked concrete. Suitable for heavy loads with small edge and axial distances. For knocking in.

## Master data

| Item number         | 3498685                    |  |
|---------------------|----------------------------|--|
| Туре                | BZ3 8x95/0-40              |  |
| Description 1       | Wedge anchor BZ3           |  |
| Description 2       | with large washer          |  |
| Available from      | 01.04.2023                 |  |
| Manufacturer        | OBO                        |  |
| Dimension           | M8x95                      |  |
| Material            | Steel                      |  |
| Surface             | Electrogalvanized          |  |
| Surface standard    | EN ISO 19598 / EN ISO 4042 |  |
| Smallest sales unit | 50                         |  |
| Unit of quantity    | Piece                      |  |
| Weight              | 4 kg                       |  |
| Weight unit         | kg/100 pc.                 |  |