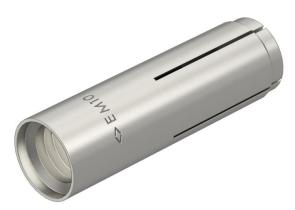

### Item number: 3492922

Drop-in anchor for single fixings of non-load-bearing systems in non-cracked concrete as well as for multiple fixings in cracked and non-cracked concrete.

Tested to fire protection standards, fire resistance class R 120 according to European Technical Approval ETA-02/0020 (option 7) and European Technical Approval ETA-05/0116.

Mounting with marking and setting tool.

## Item number: 3492922

| Dimensions     |   |                |                  |
|----------------|---|----------------|------------------|
|                |   | Length         | 40 mm            |
| ◆ E M10        |   | Dimension L    | 40 mm            |
|                |   |                |                  |
|                |   |                |                  |
|                |   |                |                  |
|                | L |                |                  |
|                |   |                |                  |
| 1              |   |                |                  |
| Technical data | a |                |                  |
|                |   | Version for    | Lightning strike |
|                |   | Fastening unit | Miscellaneous    |