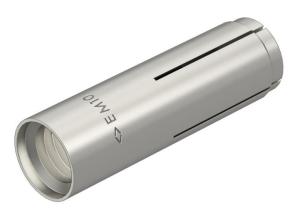

### Item number: 3492932

Drop-in anchor for single fixings of non-load-bearing systems in non-cracked concrete as well as for multiple fixings in cracked and non-cracked concrete.

Tested to fire protection standards, fire resistance class R 120 according to European Technical Approval ETA-02/0020 (option 7) and European Technical Approval ETA-05/0116.

Mounting with marking and setting tool.

## Item number: 3492932

| Dimensions     |   |             |                  |  |
|----------------|---|-------------|------------------|--|
| ¢EM10          |   | Length      | 50 mm            |  |
|                |   | Dimension L | 50 mm            |  |
|                |   |             |                  |  |
| •              |   |             |                  |  |
|                |   |             |                  |  |
|                |   |             |                  |  |
|                | I |             |                  |  |
|                |   |             |                  |  |
|                |   |             |                  |  |
|                |   |             |                  |  |
| Technical data |   |             |                  |  |
|                |   | Version for | Lightning strike |  |