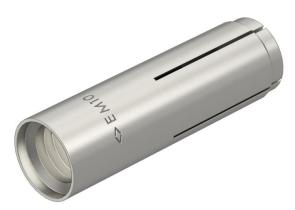

### Item number: 3492912

Drop-in anchor for single fixings of non-load-bearing systems in non-cracked concrete as well as for multiple fixings in cracked and non-cracked concrete.

Tested to fire protection standards, fire resistance class R 120 according to European Technical Approval ETA-02/0020 (option 7) and European Technical Approval ETA-05/0116.

Mounting with marking and setting tool.

## Item number: 3492912

| Dimensions     |   |                |                  |  |
|----------------|---|----------------|------------------|--|
| ♦ E M10        |   | Length         | 40 mm            |  |
|                |   | Dimension L    | 40 mm            |  |
|                |   |                |                  |  |
|                |   |                |                  |  |
|                | _ |                |                  |  |
|                | L |                |                  |  |
|                |   |                |                  |  |
| Technical data |   |                |                  |  |
|                |   | Version for    | Lightning strike |  |
|                |   | Eastoning unit | Miccollapoous    |  |