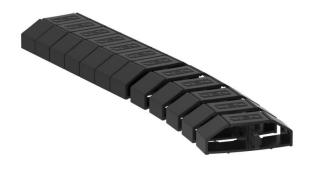

## **Flexkanal**

**Item number: 6154930** 

The Flexkanal runs your cables ordered and protected to the desk. It connects the Deskbox with the dado trunking or with the floor connection box. When extended, the Flexkanal is 1,000 mm long, 60 mm wide and 20 mm high.

The trunking consists of two chambers, capacity per chamber:

two cables of 8.5 mm diameter or three cables of 7.5 mm diameter or

four cables of 7.0 mm diameter or five cables of 6.0 mm diameter.

CE