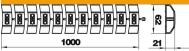

## **Flexkanal**

**Item number: 6154930** 

The Flexkanal runs your cables ordered and protected to the desk. It connects the Deskbox with the dado trunking or with the floor connection box. When extended, the Flexkanal is 1,000 mm long, 60 mm wide and 20 mm high.

## **Dimensions**

Length 1,000 mm