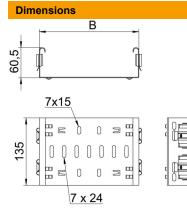

### Item number: 6065712

| 135 mm  |
|---------|
| 150 mm  |
| 6 in    |
| 60 mm   |
| 2 in    |
| 1.25 mm |
| 150 mm  |
|         |

**Technical data** 

| Version for                              | Straight connector  |
|------------------------------------------|---------------------|
| Maintain electrical functions            | no                  |
| Suitable for mesh cable tray             | no                  |
| Suitable for cable ladder                | no                  |
| Suitable for cable tray                  | yes                 |
| Suitable for cable tray system<br>height | 60 mm               |
| Adjustable connector, horizontal         | no                  |
| Articulated connector, vertical          | no                  |
| Rustproof steel, pickled                 | no                  |
| Connection type                          | Screwless connector |
| Wide-span version                        | no                  |
|                                          |                     |