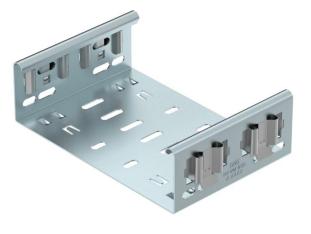

### Item number: 6065712

Magic straight connector for direct and screwless joining of Magic fittings with a side height of 60 mm.

The straight connector is equipped with four brackets and can also be used for the direct connection with a cut cable tray with only two brackets mounted to one side. To join a cut cable tray with a fitting, an additional Magic straight connector set is needed.

The fitting connector is compatible with cable tray types MKSM, MKSMU, SKSM and SKSMU.

St Steel

DD

Strip galvanised zinc/aluminium, Double Dip