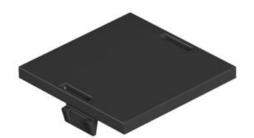

## Blanking cover for Modul 45® installation opening

Blanking cover for closing off a square Modul 45 mounting opening in a mounting box cover plate.

PA

Polyamide

# Blanking cover for Modul 45® installation opening

**Item number: 7407584** 

| Dimensions |        |         |  |
|------------|--------|---------|--|
| 3,75       | Length | 45 mm   |  |
|            | Width  | 45 mm   |  |
|            | Height | 3.75 mm |  |
|            |        |         |  |
|            |        |         |  |
|            |        |         |  |