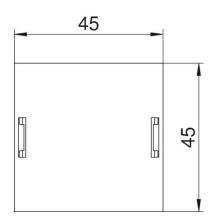

# Blanking cover for Modul 45® installation opening

**Item number: 7407584** 

| Dimensions |        |         |  |
|------------|--------|---------|--|
| 3,75       | Length | 45 mm   |  |
|            | Width  | 45 mm   |  |
|            | Height | 3.75 mm |  |
|            |        |         |  |
|            |        |         |  |
|            |        |         |  |