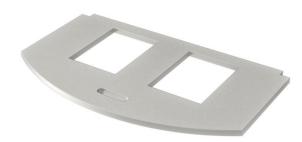

## Mounting plate for data technology, type A

Mounting plate to accept two data connection modules of the following types: AMP TYCO: Standard 110Connect, SL Series 110Connect and Tooless, AMP-Twist; Brand-Rex: unshielded; GG45; TKM RJ MOD; Nexans: LANmark with Adapter-Clip; Siemon CAT6; 3M K6 and K10.

Dimensions of a mounting opening in mm: 20.10 x 14.80.

A2

Stainless steel

| B 4 |     |     | _1 | -4- |
|-----|-----|-----|----|-----|
| IVI | ası | ter | n: | ата |
|     |     |     |    |     |

| Item number         | 7408802                   |
|---------------------|---------------------------|
| Туре                | MP R2 2A                  |
| Description 1       | Mounting plate for GES R2 |
| Description 2       | for 2x Typ A              |
| Manufacturer        | OBO                       |
| Material            | Stainless steel           |
| Smallest sales unit | 1                         |
| Unit of quantity    | Piece                     |
| Weight              | 1.96 kg                   |
| Weight unit         | kg/100 pc.                |