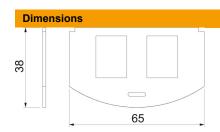

Dimensions of a mounting opening in mm: 20.10 x 14.80.

A2

Stainless steel

| B 4 |     |     | _1 | -4- |
|-----|-----|-----|----|-----|
| IVI | ası | ter | n: | ата |
|     |     |     |    |     |

| Item number         | 7408802                   |
|---------------------|---------------------------|
| Туре                | MP R2 2A                  |
| Description 1       | Mounting plate for GES R2 |
| Description 2       | for 2x Typ A              |
| Manufacturer        | OBO                       |
| Material            | Stainless steel           |
| Smallest sales unit | 1                         |
| Unit of quantity    | Piece                     |
| Weight              | 1.96 kg                   |
| Weight unit         | kg/100 pc.                |

| Length | 65 mm |
|--------|-------|
| Width  | 36 mm |