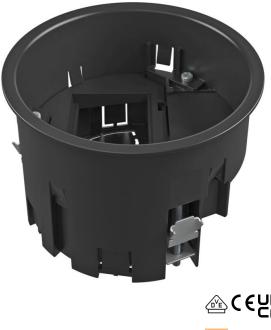

## **Technical data sheet** Installation socket, 1.5 empty

## Item number: 7408836

Installation socket for GES R2 floor socket for mounting in UD GES R2 screed socket and in raised floor plates with an installation opening diameter of 122 mm.

Included in the delivery is a cover plate for the installation of 1.5x Modul 45 sockets (BS, SA). Up to two modular data sockets (Keystones) can be installed with optional mounting plate.