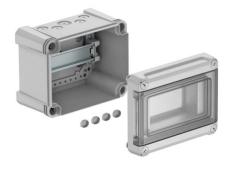

### Distribution box, 5 division units, empty, polycarbonate

- 4  $\ensuremath{\text{\emptyset}}$  20 mm break-out openings each at the top and bottom
- 1 Ø 20/25 mm combination break-out opening each at the top and bottom
- 4 screw cover caps Nominal current 40 A Power loss at 40 K 19 W

# Distribution box, 5 division units, empty, polycarbonate

**Item number: 2008864** 

| Technical data |                                  |                        |
|----------------|----------------------------------|------------------------|
|                | Extension option                 | yes                    |
|                | Number of rows                   | 1                      |
|                | Cover type                       | Cover                  |
|                | Version, small distributor cover | With cut-out           |
|                | DIN rail                         | yes                    |
|                | Installation location            | Protected outdoor area |
|                | EMC version                      | no                     |
|                | Glow wire test                   | 850 °C                 |
|                | With mounting plate              | no                     |
|                | With lock                        | no                     |
|                | Mounting type, consumer units    | Structure              |
|                | Nominal insulating voltage AC    | 1000 V                 |
|                | Nominal insulating voltage DC    | 1500 V                 |
|                | Nominal voltage                  | 400 V                  |
|                | Nominal current                  | 40 A                   |
|                | Protection rating                | IP66                   |
|                | Protection rating IK code        | IK08                   |
|                | Transparent lid                  | yes                    |