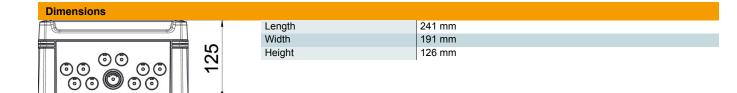

### Master data

| Item number         | 2008828                        |
|---------------------|--------------------------------|
| Туре                | SDB 09L PS                     |
| Description 1       | Small distributor              |
| Description 2       | no terminal strip, for 9 units |
| Manufacturer        | OBO                            |
| Dimension           | 240x191x125                    |
| Colour              | Light grey; RAL 7035           |
| Material            | Polystyrene                    |
| Smallest sales unit | 1                              |
| Unit of quantity    | Piece                          |
| Weight              | 96 kg                          |
| Weight unit         | kg/100 pc.                     |