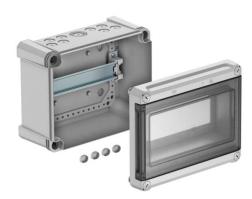

### Distribution box, 9 division units, empty, polystyrene

Item number: 2008828

Distribution box for surface mounting, for the current sub-distribution in interior and protected exterior areas, in accordance with IEC 439-3. With pre-mounted 35 mm hat profile rail. IP66 protection type and IK07 protection rating. Transparent cover to screw on, with cut-out.

- Protection-insulated for a maximum of 9 division units
- 8  $\ensuremath{\text{\emptyset}}$  20 mm break-out openings each at the top and bottom
- 1 Ø 20/25/32 mm combination break-out opening each at the top and bottom
- 4 screw cover caps Nominal current 63 A Power loss at 40 K 20.7 W