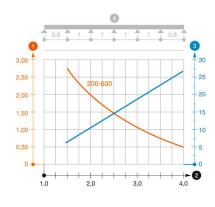

# **Technical data sheet**Cable ladder SLG 45, 3 m FS

| Loads |                       |           |
|-------|-----------------------|-----------|
| S     | Support spacing 1.5 m | 2.75 kN/m |
| 5     | Support spacing 2.0 m | 2 kN/m    |
|       | Support spacing 3.0 m | 1 kN/m    |
| 5     | Support spacing 4.0 m | 0.55 kN/m |

### Load diagram, cable ladder, type SLG 45 NS

Load scheme during testing

Load curve with cable tray/ladder width in mm

Strut bend curve according to support width