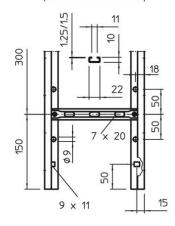

### Technical data

| Side wall version Profile (open)  Version of the rungs Profile perforated  Side rail version Flat profile  Fastening of rung Blind riveted  Maintain electrical functions no  Usable cross-section 208 cm²  Usable cross-section 20800 mm²  Rustproof steel, pickled no  Side perforation yes  Rung distance 300 mm  Wide-span version no  Rail thickness 2 mm                                                                                                                                                                                                                                                                                                                                                                                                                                                                                                                                                                                                                                                                                                                                                                                                                                                                                                                                                                                                                                                                                                                                                                                                                                                                                                                                                                                                                                                                                                                                                                                                                                                                                                                                                                 |                               |                     |
|--------------------------------------------------------------------------------------------------------------------------------------------------------------------------------------------------------------------------------------------------------------------------------------------------------------------------------------------------------------------------------------------------------------------------------------------------------------------------------------------------------------------------------------------------------------------------------------------------------------------------------------------------------------------------------------------------------------------------------------------------------------------------------------------------------------------------------------------------------------------------------------------------------------------------------------------------------------------------------------------------------------------------------------------------------------------------------------------------------------------------------------------------------------------------------------------------------------------------------------------------------------------------------------------------------------------------------------------------------------------------------------------------------------------------------------------------------------------------------------------------------------------------------------------------------------------------------------------------------------------------------------------------------------------------------------------------------------------------------------------------------------------------------------------------------------------------------------------------------------------------------------------------------------------------------------------------------------------------------------------------------------------------------------------------------------------------------------------------------------------------------|-------------------------------|---------------------|
| Side rail version Flat profile Fastening of rung Blind riveted Maintain electrical functions no Usable cross-section 208 cm² Usable cross-section 20800 mm² Rustproof steel, pickled no Side perforation yes Rung distance 300 mm Wide-span version no                                                                                                                                                                                                                                                                                                                                                                                                                                                                                                                                                                                                                                                                                                                                                                                                                                                                                                                                                                                                                                                                                                                                                                                                                                                                                                                                                                                                                                                                                                                                                                                                                                                                                                                                                                                                                                                                         | Side wall version             | Profile (open)      |
| Fastening of rung Maintain electrical functions Usable cross-section Usa | Version of the rungs          | Profile perforated  |
| Maintain electrical functions Usable cross-section Usable cross-section Usable cross-section 20800 mm² Rustproof steel, pickled Side perforation Rung distance Wide-span version  no                                                                                                                                                                                                                                                                                                                                                                                                                                                                                                                                                                                                                                                                                                                                                                                                                                                                                                                                                                                                                                                                                                                                                                                                                                                                                                                                                                                                                                                                                                                                                                                                                                                                                                                                                                                                                                                                                                                                           | Side rail version             | Flat profile        |
| Usable cross-section 208 cm² Usable cross-section 20800 mm² Rustproof steel, pickled no Side perforation yes Rung distance 300 mm Wide-span version no                                                                                                                                                                                                                                                                                                                                                                                                                                                                                                                                                                                                                                                                                                                                                                                                                                                                                                                                                                                                                                                                                                                                                                                                                                                                                                                                                                                                                                                                                                                                                                                                                                                                                                                                                                                                                                                                                                                                                                         | Fastening of rung             | Blind riveted       |
| Usable cross-section 20800 mm² Rustproof steel, pickled no Side perforation yes Rung distance 300 mm Wide-span version no                                                                                                                                                                                                                                                                                                                                                                                                                                                                                                                                                                                                                                                                                                                                                                                                                                                                                                                                                                                                                                                                                                                                                                                                                                                                                                                                                                                                                                                                                                                                                                                                                                                                                                                                                                                                                                                                                                                                                                                                      | Maintain electrical functions | no                  |
| Rustproof steel, pickled no yes Rung distance 300 mm Wide-span version no                                                                                                                                                                                                                                                                                                                                                                                                                                                                                                                                                                                                                                                                                                                                                                                                                                                                                                                                                                                                                                                                                                                                                                                                                                                                                                                                                                                                                                                                                                                                                                                                                                                                                                                                                                                                                                                                                                                                                                                                                                                      | Usable cross-section          | 208 cm <sup>2</sup> |
| Side perforation yes Rung distance 300 mm Wide-span version no                                                                                                                                                                                                                                                                                                                                                                                                                                                                                                                                                                                                                                                                                                                                                                                                                                                                                                                                                                                                                                                                                                                                                                                                                                                                                                                                                                                                                                                                                                                                                                                                                                                                                                                                                                                                                                                                                                                                                                                                                                                                 | Usable cross-section          | 20800 mm²           |
| Rung distance 300 mm Wide-span version no                                                                                                                                                                                                                                                                                                                                                                                                                                                                                                                                                                                                                                                                                                                                                                                                                                                                                                                                                                                                                                                                                                                                                                                                                                                                                                                                                                                                                                                                                                                                                                                                                                                                                                                                                                                                                                                                                                                                                                                                                                                                                      | Rustproof steel, pickled      | no                  |
| Wide-span version no                                                                                                                                                                                                                                                                                                                                                                                                                                                                                                                                                                                                                                                                                                                                                                                                                                                                                                                                                                                                                                                                                                                                                                                                                                                                                                                                                                                                                                                                                                                                                                                                                                                                                                                                                                                                                                                                                                                                                                                                                                                                                                           | Side perforation              | yes                 |
| ·                                                                                                                                                                                                                                                                                                                                                                                                                                                                                                                                                                                                                                                                                                                                                                                                                                                                                                                                                                                                                                                                                                                                                                                                                                                                                                                                                                                                                                                                                                                                                                                                                                                                                                                                                                                                                                                                                                                                                                                                                                                                                                                              | Rung distance                 | 300 mm              |
| Rail thickness 2 mm                                                                                                                                                                                                                                                                                                                                                                                                                                                                                                                                                                                                                                                                                                                                                                                                                                                                                                                                                                                                                                                                                                                                                                                                                                                                                                                                                                                                                                                                                                                                                                                                                                                                                                                                                                                                                                                                                                                                                                                                                                                                                                            | Wide-span version             | no                  |
|                                                                                                                                                                                                                                                                                                                                                                                                                                                                                                                                                                                                                                                                                                                                                                                                                                                                                                                                                                                                                                                                                                                                                                                                                                                                                                                                                                                                                                                                                                                                                                                                                                                                                                                                                                                                                                                                                                                                                                                                                                                                                                                                | Rail thickness                | 2 mm                |

# **Technical data sheet**Cable ladder SLG 45, 3 m FS

| Loads |                       |           |
|-------|-----------------------|-----------|
| S     | Support spacing 1.5 m | 2.75 kN/m |
| 5     | Support spacing 2.0 m | 2 kN/m    |
|       | Support spacing 3.0 m | 1 kN/m    |
| 5     | Support spacing 4.0 m | 0.55 kN/m |

### Load diagram, cable ladder, type SLG 45 NS

Load scheme during testing

Load curve with cable tray/ladder width in mm

Strut bend curve according to support width