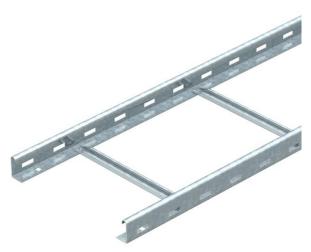

# **Technical data sheet Cable ladder SLG 45, 3 m FS**

**Item number: 6200552** 

Cable ladder with perforated side rail of side height 45 mm with riveted C profile rungs, open in an upwards direction.

The cable ladder is shipped folded up.

#### Master data

| Item number         | 6200552                    |
|---------------------|----------------------------|
| Туре                | SLG 460 NS 3 FS            |
| Description 1       | Cable ladder               |
| Description 2       | heavy, perforated, NS rung |
| Manufacturer        | OBO                        |
| Dimension           | 45x600x3000                |
| Material            | Steel                      |
| Surface             | Strip galvanized           |
| Surface standard    | DIN EN 10346               |
| Smallest sales unit | 3                          |
| Unit of quantity    | Metre                      |
| Weight              | 354 kg                     |
| Weight unit         | kg/100 m                   |
|                     |                            |