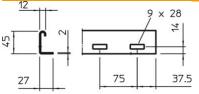

### Dimensions

| Dimension   | 45x600x3000 |
|-------------|-------------|
| Length      | 3,000 mm    |
| Length      | 3,000 ft    |
| Width       | 600 mm      |
| Height      | 45 mm       |
| Dimension B | 600 mm      |

### Technical data

| Side wall version Profile (open)  Version of the rungs Profile perforated  Side rail version Flat profile  Fastening of rung Blind riveted  Maintain electrical functions no  Usable cross-section 208 cm²  Usable cross-section 20800 mm²  Rustproof steel, pickled no  Side perforation yes  Rung distance 300 mm  Wide-span version no  Rail thickness 2 mm                                                                                                                                                                                                                                                                                                                                                                                                                                                                                                                                                                                                                                                                                                                                                                                                                                                                                                                                                                                                                                                                                                                                                                                                                                                                                                                                                                                                                                                                                                                                                                                                                                                                                                                                                                 |                               |                     |
|--------------------------------------------------------------------------------------------------------------------------------------------------------------------------------------------------------------------------------------------------------------------------------------------------------------------------------------------------------------------------------------------------------------------------------------------------------------------------------------------------------------------------------------------------------------------------------------------------------------------------------------------------------------------------------------------------------------------------------------------------------------------------------------------------------------------------------------------------------------------------------------------------------------------------------------------------------------------------------------------------------------------------------------------------------------------------------------------------------------------------------------------------------------------------------------------------------------------------------------------------------------------------------------------------------------------------------------------------------------------------------------------------------------------------------------------------------------------------------------------------------------------------------------------------------------------------------------------------------------------------------------------------------------------------------------------------------------------------------------------------------------------------------------------------------------------------------------------------------------------------------------------------------------------------------------------------------------------------------------------------------------------------------------------------------------------------------------------------------------------------------|-------------------------------|---------------------|
| Side rail version Flat profile Fastening of rung Blind riveted Maintain electrical functions no Usable cross-section 208 cm² Usable cross-section 20800 mm² Rustproof steel, pickled no Side perforation yes Rung distance 300 mm Wide-span version no                                                                                                                                                                                                                                                                                                                                                                                                                                                                                                                                                                                                                                                                                                                                                                                                                                                                                                                                                                                                                                                                                                                                                                                                                                                                                                                                                                                                                                                                                                                                                                                                                                                                                                                                                                                                                                                                         | Side wall version             | Profile (open)      |
| Fastening of rung Maintain electrical functions Usable cross-section Usa | Version of the rungs          | Profile perforated  |
| Maintain electrical functions Usable cross-section Usable cross-section Usable cross-section 20800 mm² Rustproof steel, pickled Side perforation Rung distance Wide-span version  no                                                                                                                                                                                                                                                                                                                                                                                                                                                                                                                                                                                                                                                                                                                                                                                                                                                                                                                                                                                                                                                                                                                                                                                                                                                                                                                                                                                                                                                                                                                                                                                                                                                                                                                                                                                                                                                                                                                                           | Side rail version             | Flat profile        |
| Usable cross-section 208 cm² Usable cross-section 20800 mm² Rustproof steel, pickled no Side perforation yes Rung distance 300 mm Wide-span version no                                                                                                                                                                                                                                                                                                                                                                                                                                                                                                                                                                                                                                                                                                                                                                                                                                                                                                                                                                                                                                                                                                                                                                                                                                                                                                                                                                                                                                                                                                                                                                                                                                                                                                                                                                                                                                                                                                                                                                         | Fastening of rung             | Blind riveted       |
| Usable cross-section 20800 mm² Rustproof steel, pickled no Side perforation yes Rung distance 300 mm Wide-span version no                                                                                                                                                                                                                                                                                                                                                                                                                                                                                                                                                                                                                                                                                                                                                                                                                                                                                                                                                                                                                                                                                                                                                                                                                                                                                                                                                                                                                                                                                                                                                                                                                                                                                                                                                                                                                                                                                                                                                                                                      | Maintain electrical functions | no                  |
| Rustproof steel, pickled no yes Rung distance 300 mm Wide-span version no                                                                                                                                                                                                                                                                                                                                                                                                                                                                                                                                                                                                                                                                                                                                                                                                                                                                                                                                                                                                                                                                                                                                                                                                                                                                                                                                                                                                                                                                                                                                                                                                                                                                                                                                                                                                                                                                                                                                                                                                                                                      | Usable cross-section          | 208 cm <sup>2</sup> |
| Side perforation yes Rung distance 300 mm Wide-span version no                                                                                                                                                                                                                                                                                                                                                                                                                                                                                                                                                                                                                                                                                                                                                                                                                                                                                                                                                                                                                                                                                                                                                                                                                                                                                                                                                                                                                                                                                                                                                                                                                                                                                                                                                                                                                                                                                                                                                                                                                                                                 | Usable cross-section          | 20800 mm²           |
| Rung distance 300 mm Wide-span version no                                                                                                                                                                                                                                                                                                                                                                                                                                                                                                                                                                                                                                                                                                                                                                                                                                                                                                                                                                                                                                                                                                                                                                                                                                                                                                                                                                                                                                                                                                                                                                                                                                                                                                                                                                                                                                                                                                                                                                                                                                                                                      | Rustproof steel, pickled      | no                  |
| Wide-span version no                                                                                                                                                                                                                                                                                                                                                                                                                                                                                                                                                                                                                                                                                                                                                                                                                                                                                                                                                                                                                                                                                                                                                                                                                                                                                                                                                                                                                                                                                                                                                                                                                                                                                                                                                                                                                                                                                                                                                                                                                                                                                                           | Side perforation              | yes                 |
| ·                                                                                                                                                                                                                                                                                                                                                                                                                                                                                                                                                                                                                                                                                                                                                                                                                                                                                                                                                                                                                                                                                                                                                                                                                                                                                                                                                                                                                                                                                                                                                                                                                                                                                                                                                                                                                                                                                                                                                                                                                                                                                                                              | Rung distance                 | 300 mm              |
| Rail thickness 2 mm                                                                                                                                                                                                                                                                                                                                                                                                                                                                                                                                                                                                                                                                                                                                                                                                                                                                                                                                                                                                                                                                                                                                                                                                                                                                                                                                                                                                                                                                                                                                                                                                                                                                                                                                                                                                                                                                                                                                                                                                                                                                                                            | Wide-span version             | no                  |
|                                                                                                                                                                                                                                                                                                                                                                                                                                                                                                                                                                                                                                                                                                                                                                                                                                                                                                                                                                                                                                                                                                                                                                                                                                                                                                                                                                                                                                                                                                                                                                                                                                                                                                                                                                                                                                                                                                                                                                                                                                                                                                                                | Rail thickness                | 2 mm                |