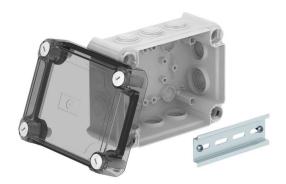

### Junction box T100, with plug-in seal, transparent elevated cover

**Item number: 2007752** 

Junction box for the connection of cables and lines indoors and in protected outdoor areas. Rectangular design with plug-in seals to the sides and knock-out entries in the bottom. Suitable for wall and ceiling mounting and on mounting panels. With the option to fasten inside and to mount via the corner domes. High, transparent cover with quick lock, sealable. Made from halogen-free and UV-resistant materials.

With hat profile rail.

Junction box according to DIN EN 60670. Flame-resistant to DIN EN 60695/2/11, test temperature 650  $^{\circ}$ C. Impact resistance IK07 according to DIN EN 50102. Clear internal dimensions: 136x102x74 mm

#### Master data

| Item number         | 2007752                       |
|---------------------|-------------------------------|
| Type                | T 100 HD TR                   |
| Description 1       | Junction box                  |
| Description 2       | with high transparent cover   |
| Manufacturer        | OBO                           |
| Dimension           | 150x116x83                    |
| Colour              | Light grey; RAL 7035          |
| Material            | Polypropylene / polycarbonate |
| Smallest sales unit | 1                             |
| Unit of quantity    | Piece                         |
| Weight              | 22.55 kg                      |
| Weight unit         | kg/100 pc.                    |