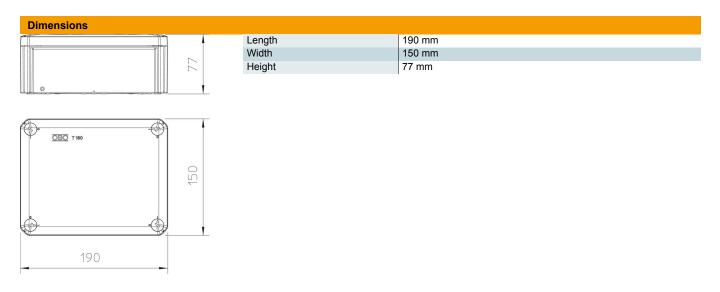

#### Master data

| Item number         | 7205524                  |
|---------------------|--------------------------|
| Туре                | T 160 E 10-5             |
| Description 1       | Junction box             |
| Description 2       | for function maintenance |
| Manufacturer        | OBO                      |
| Dimension           | 190x150x77               |
| Colour              | Pastel orange; RAL 2003  |
| Material            | Polypropylene            |
| Smallest sales unit | 1                        |
| Unit of quantity    | Piece                    |
| Weight              | 48.7 kg                  |
| Weight unit         | kg/100 pc.               |