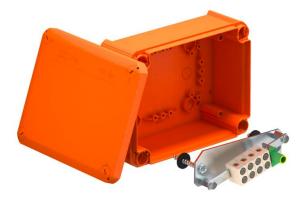

### Item number: 7205524

Halogen-free junction box, approved for the maintenance of electrical functionality

according to DIN 4102 Part 12. Maintenance of electrical functionality classes E30 to E90.

Colour: Pastel orange.

Including pre-mounted connection unit made of high temperature-resistant special ceramic and labelled protective conductor terminal. Supplied with fire protection screw ties for anchorless fastening.

Nominal cross-section of power cable: Max. 10 mm<sup>2</sup> Maximum of two 4 mm<sup>2</sup> rigid copper cables per terminal. High protection rating IP66, impact resistance class IK06.

Internal clearance: 176x135x67 mm.