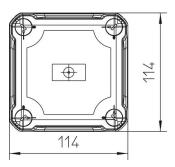

### Dimensions

| Length | 114 mm |
|--------|--------|
| Width  | 114 mm |
| Height | 74 mm  |