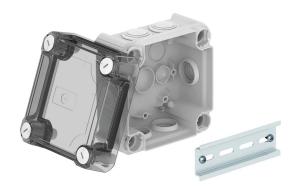

## Junction box T60, with plug-in seal, transparent elevated cover

**Item number: 2007750** 

Junction box for the connection of cables indoors and in protected outdoor areas. Square design with plug-in seals to the sides and knock-out entries in the bottom. Suitable for wall and ceiling mounting and on mounting panels. With the option of fastening inside and to mount via the corner domes. High, transparent cover with quick lock, sealable. Made from halogen-free and UV-resistant materials.

With hat profile rail.

Junction box according to DIN EN 60670. Flame-resistant to DIN EN 60695/2/11, test temperature  $650^{\circ}$ C. Impact resistance IK07 according to DIN EN 50102. Clear internal dimensions: 100x100x65 mm

#### Master data

| Item number         | 2007750                       |
|---------------------|-------------------------------|
| Type                | T 60 HD TR                    |
| Description 1       | Junction box                  |
| Description 2       | with high transparent cover   |
| Manufacturer        | OBO                           |
| Dimension           | 114x114x76                    |
| Colour              | Light grey; RAL 7035          |
| Material            | Polypropylene / polycarbonate |
| Smallest sales unit | 1                             |
| Unit of quantity    | Piece                         |
| Weight              | 17.18 kg                      |
| Weight unit         | kg/100 pc.                    |