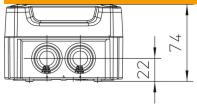

### Dimensions

| Length | 114 mm |
|--------|--------|
| Width  | 114 mm |
| Height | 74 mm  |