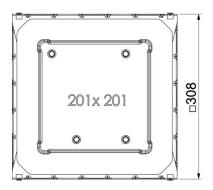

### **Technical data sheet**Underfloor box UDS4 for PVC duct

**Item number: 7400348** 

Underfloor outlet box with fixed, unchangeable 201 x 201 mm installation opening for an installation unit of nominal size 4. The mounting opening is created using the screed protection cover contained in the scope of supply. The underfloor box possesses installation openings for three single-compartment PVC ducts of nominal size  $60 \times 25$  and  $90 \times 35$  on all four sides. The box is principally suited for use in floor structures in cement screed with a structure height of up to 90 mm.

### Master data

| Item number         | 7400348          |
|---------------------|------------------|
| Туре                | UDSPD 9035 4     |
| Description 1       | Underfloor box   |
| Description 2       | for GES4         |
| Manufacturer        | OBO              |
| Dimension           | 308x308x92       |
| Material            | Steel            |
| Surface             | Strip galvanized |
| Surface standard    | DIN EN 10346     |
| Smallest sales unit | 1                |
| Unit of quantity    | Piece            |
| Weight              | 246 kg           |
| Weight unit         | kg/100 pc.       |
|                     |                  |

# Dimensions Length Width 308 mm Width 308 mm Height 92 mm