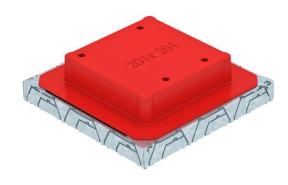

### **Technical data sheet**Underfloor box UDS4 for PVC duct

**Item number: 7400348** 

Underfloor outlet box with fixed, unchangeable 201 x 201 mm installation opening for an installation unit of nominal size 4. The mounting opening is created using the screed protection cover contained in the scope of supply. The underfloor box possesses installation openings for three single-compartment PVC ducts of nominal size  $60 \times 25$  and  $90 \times 35$  on all four sides. The box is principally suited for use in floor structures in cement screed with a structure height of up to 90 mm.

### Master data

| Item number         | 7400348          |
|---------------------|------------------|
| Туре                | UDSPD 9035 4     |
| Description 1       | Underfloor box   |
| Description 2       | for GES4         |
| Manufacturer        | OBO              |
| Dimension           | 308x308x92       |
| Material            | Steel            |
| Surface             | Strip galvanized |
| Surface standard    | DIN EN 10346     |
| Smallest sales unit | 1                |
| Unit of quantity    | Piece            |
| Weight              | 246 kg           |
| Weight unit         | kg/100 pc.       |
|                     |                  |