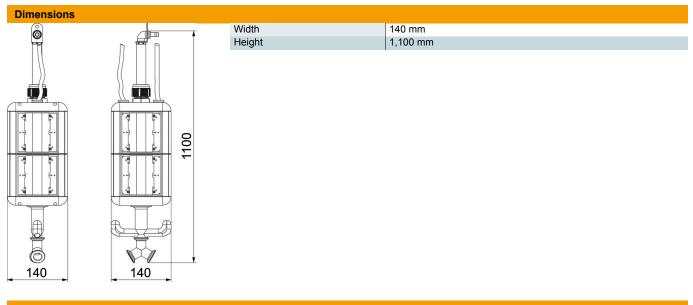

## **Technical data sheet**

HoverCube VH-8, empty housing, with compressed air connection Item number: 6109825

**Technical data** 

| Number of SCHUKO sockets               | 0             |
|----------------------------------------|---------------|
| CEE socket, 125 A                      | Without       |
| CEE socket, 16 A                       | Without       |
| CEE socket, 32 A                       | Without       |
| CEE socket, 63 A                       | Without       |
| Supply/connection option               | Miscellaneous |
| FI protection switch                   | Without       |
| Handling                               | abhängbar     |
| Military version                       | no            |
| Protection rating                      | IP20          |
| Other installations and/or empty slots | 8             |
| Depth                                  | 140 mm        |