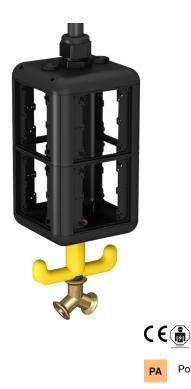

## **Technical data sheet**

HoverCube VH-8, empty housing, with compressed air connection Item number: 6109825

Polyamide

Empty housing with 1 m pipe 1/2" and connection for compressed air hose 13 x 3.5 mm and 2-way distributor 1/2". With suspension lug and grip hook, for the installation of electrical resources, with included partition. Without cover plates.

## **Technical data sheet**

HoverCube VH-8, empty housing, with compressed air connection Item number: 6109825

**Technical data** 

| Number of SCHUKO sockets               | 0             |
|----------------------------------------|---------------|
| CEE socket, 125 A                      | Without       |
| CEE socket, 16 A                       | Without       |
| CEE socket, 32 A                       | Without       |
| CEE socket, 63 A                       | Without       |
| Supply/connection option               | Miscellaneous |
| FI protection switch                   | Without       |
| Handling                               | abhängbar     |
| Military version                       | no            |
| Protection rating                      | IP20          |
| Other installations and/or empty slots | 8             |
| Depth                                  | 140 mm        |