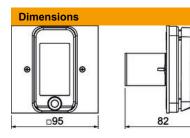

of the FI/LS switch is possible at a later time, irrespective of the system.

The mounting kit is available without integrated FI/LS switch.



#### Master data

| Item number         | 6109788                |
|---------------------|------------------------|
| Туре                | VH MS FILS             |
| Description 1       | Mounting set VH4       |
| Description 2       | for FI/LS installation |
| Manufacturer        | OBO                    |
| Colour              | Yellow                 |
| Material            | Polyamide              |
| Smallest sales unit | 1                      |
| Unit of quantity    | Piece                  |
| Weight              | 10.5 kg                |
| Weight unit         | kg/100 pc.             |
|                     |                        |



| Width  | 95 mm |
|--------|-------|
| Height | 95 mm |

## Technical data sheet

Mounting set VH4 for FI/LS installation

### Item number: 6109788



### Technical data

| Number of units         | 1             |
|-------------------------|---------------|
| Opening shape           | Rectangular   |
| Fastening type          | Screw-on      |
| Blanking lid            | no            |
| Halogen-free            | yes           |
| Installation technology | Miscellaneous |