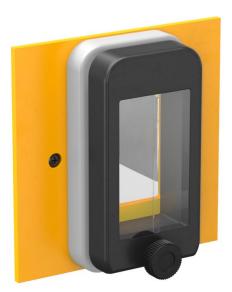

### Item number: 6109788

Mounting kit for the installation of series-mounted devices up to 2 part units, e.g. of an FI/LS switch in the freely terminable HoverCube VH4/VH8. Mounting of the FI/LS switch is possible at a later time, irrespective of the system.

The mounting kit is available without integrated FI/LS switch.

#### Master data

| Item number         | 6109788                |
|---------------------|------------------------|
| Туре                | VH MS FILS             |
| Description 1       | Mounting set VH4       |
| Description 2       | for FI/LS installation |
| Manufacturer        | OBO                    |
| Colour              | Yellow                 |
| Material            | Polyamide              |
| Smallest sales unit | 1                      |
| Unit of quantity    | Piece                  |
| Weight              | 10.5 kg                |
| Weight unit         | kg/100 pc.             |
|                     |                        |