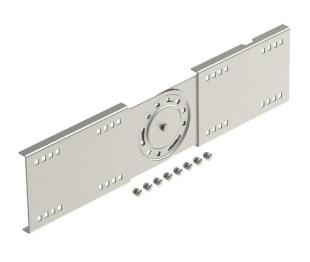

#### Adjustable connector 160 A4

**Item number: 6227967** 

Adjustable connector for wide span cable trays and ladders with a side height of 160 mm

Including appropriate bolts, washers and nuts.

**A**4

Stainless steel

#### Dimensions Length Width 9 x 11 680 mm 20 mm Height 160 mm 000000 00000 116 Plate thickness 2.5 mm 000 000000 000000 380

| Technical data |                                       |                    |
|----------------|---------------------------------------|--------------------|
|                | Version for                           | Straight connector |
|                | Maintain electrical functions         | no                 |
|                | Suitable for mesh cable tray          | no                 |
|                | Suitable for cable ladder             | yes                |
|                | Suitable for cable tray               | yes                |
|                | Suitable for cable tray system height | 160 mm             |
|                | Adjustable connector, horizontal      | no                 |
|                | Articulated connector, vertical       | yes                |
|                | Rustproof steel, pickled              | no                 |
|                | Connection type                       | Screw connector    |