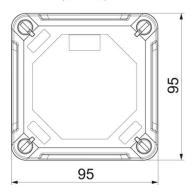

## Junction box X 01 with cable gland and terminal strip

**Item number: 2005220** 

| Length | 95 mm |
|--------|-------|
| Width  | 95 mm |
| Height | 60 mm |