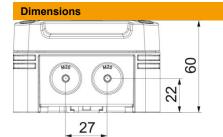

## Junction box X 01 with cable gland and terminal strip

**Item number: 2005220** 

| Length | 95 mm |
|--------|-------|
| Width  | 95 mm |
| Height | 60 mm |