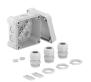

## Junction box X 01 with cable gland and terminal strip

Junction box with terminal strip for the connection of cables and lines indoors and in outdoor areas. Square design with knock-out entries. Suitable for wall and ceiling mounting with the option to fasten outside, inside or to mount via the corner domes. Particularly impact resistant with IK09. Cover with quick lock, sealable. Made from halogen-free and UV-resistant materials.

Including terminal strip, 3 cable glands V-TEC M20 and 3 locknuts.

Junction box according to DIN EN 60670. Flame-resistant to DIN EN 60695/2/11, test temperature 650 °C. Impact resistance IK09 according to DIN EN 50102. Protection rating IP67 according to DIN EN 60529.

Polycarbonate

| Master data |                     |                               |
|-------------|---------------------|-------------------------------|
|             | Item number         | 2005220                       |
|             | Туре                | X01 T G M20 LGR               |
|             | Description 1       | Junction box                  |
|             | Description 2       | terminal strip, 3xV-TEC VM20+ |
|             | Manufacturer        | OBO                           |
|             | Dimension           | 95x95x60                      |
|             | Colour              | Light grey; RAL 7035          |
|             | Material            | Polycarbonate                 |
|             | Smallest sales unit | 1                             |
|             | Unit of quantity    | Piece                         |
|             | Weight              | 20.5 kg                       |
|             | Weight unit         | kg/100 pc.                    |