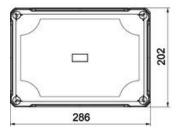

0                   |
|---------------------|---------------------------|
| Type                | X25 H35 GNP5 LGR          |
| Description 1       | Junction box              |
| Description 2       | Main line branch terminal |
| Manufacturer        | OBO                       |
| Dimension           | 286x202x125               |
| Colour              | Light grey; RAL 7035      |
| Material            | Polycarbonate             |
| Smallest sales unit | 1                         |
| Unit of quantity    | Piece                     |
| Weight              | 145 kg                    |
| Weight unit         | kg/100 pc.                |

# **Technical data sheet**

### Junction box X 25 with main terminal block



**Item number: 2005320** 

# Dimensions Length Width 202 mm Height 126 mm



32 32

#### Technical data

| yes                                                       |  |  |
|-----------------------------------------------------------|--|--|
| 10                                                        |  |  |
| Cuttable stepped membrane                                 |  |  |
| Pre-marking                                               |  |  |
| 750 V                                                     |  |  |
| Without                                                   |  |  |
| Not transparent                                           |  |  |
| Screwed                                                   |  |  |
| no                                                        |  |  |
| 10 x Ø25/40/50                                            |  |  |
| no