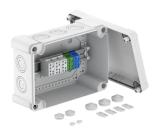

#### Junction box X 25 with main terminal block

**Item number: 2005320** 

Junction box for the connection of cables and lines indoors and in outdoor areas. Rectangular design with knock-out entries. Suitable for wall and ceiling mounting with the option to fasten outside, inside or to mount via the corner domes. Particularly impact resistant with IK09. Cover with quick lock, sealable. Made from halogen-free and UV-resistant materials.

Including 5-pole main terminal block with 2 x 35 mm $^2$  + 2 x 25 mm $^2$  cable connection cross-sections per pole. Junction box according to EN 60670. Flameresistant to EN 60695/2/11, test temperature 650 °C. Impact resistance IK09 according to EN 50102. Protection rating IP67 according to EN 60529.

Polycarbonate

| M | as | ter | da | ıta |
|---|----|-----|----|-----|
|   |    |     |    |     |

| Item number         | 2005320                   |
|---------------------|---------------------------|
| Type                | X25 H35 GNP5 LGR          |
| Description 1       | Junction box              |
| Description 2       | Main line branch terminal |
| Manufacturer        | OBO                       |
| Dimension           | 286x202x125               |
| Colour              | Light grey; RAL 7035      |
| Material            | Polycarbonate             |
| Smallest sales unit | 1                         |
| Unit of quantity    | Piece                     |
| Weight              | 145 kg                    |
| Weight unit         | kg/100 pc.                |