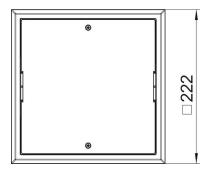

### Dimensions

| 3      | 222 mm |
|--------|--------|
| Width  | 222 mm |
| Height | 65 mm  |
|        |        |