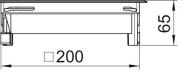

### Dimensions

| 3      | 222 mm |
|--------|--------|
| Width  | 222 mm |
| Height | 65 mm  |
|        |        |