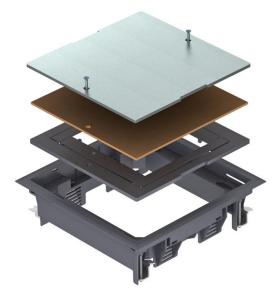

## **Technical data sheet ZES4 inspection cover**

**Item number: 7406701** 

Junction box insert for blanking locking of a square mounting opening of nominal size 4 in duct or trunking systems and system floors for indoor use.

Floor covering recess is set to 5 mm on delivery, if necessary adjustable to 3, 8 or 10 mm.

Polyamide

#### Master data

| Item number         | 7406701                |
|---------------------|------------------------|
| Туре                | ZES4-2 U10T 7011       |
| Description 1       | Junction box insert    |
| Description 2       | for universal mounting |
| Manufacturer        | OBO                    |
| Colour              | Iron grey; RAL 7011    |
| Material            | Polyamide              |
| Smallest sales unit | 1                      |
| Unit of quantity    | Piece                  |
| Weight              | 158 kg                 |
| Weight unit         | kg/100 pc.             |