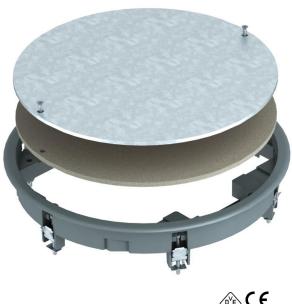

## Item number: 7406788

Junction box insert for blank closing of a round mounting opening of nominal size R7 in trunking systems and in raised and cavity floors for indoor use. With universal fixing bracket.

Polyamide carpet protection frame.