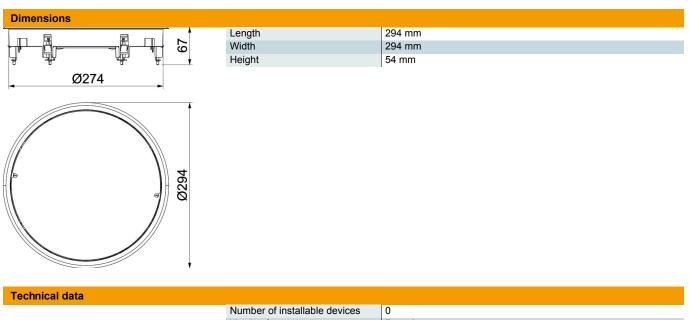

## Master data

| 7406788                |
|------------------------|
| ZESR7 10U 7011         |
| Junction box insert    |
| for universal mounting |
| OBO                    |
| Ø294x33                |
| Iron grey; RAL 7011    |
| Polyamide              |
| 1                      |
| Piece                  |
| 225.8 kg               |
| kg/100 pc.             |
|                        |

## Item number: 7406788

| Number of installable devices                     | 0                       |
|---------------------------------------------------|-------------------------|
| Version for                                       | Round                   |
| Floor care                                        | Dry                     |
| Floor height, min.                                | 64 mm                   |
| Suitable for raised floor installation            | yes                     |
| Suitable for screed-covered un-<br>derfloor ducts | yes                     |
| Suitable for cavity floor installation            | yes                     |
| Suitable for wet care                             | no                      |
| Suitable for underfloor box                       | 350                     |
| Suitable for underfloor ducts                     | yes                     |
| Nominal size for device installati-<br>on units   | R7                      |
| Frame version                                     | Carpet protection frame |
| Vertical load, large area                         | to 5,000 N              |
| Vertical load, small area                         | to 3,000 N              |
| Floor covering thickness                          | 10 mm                   |