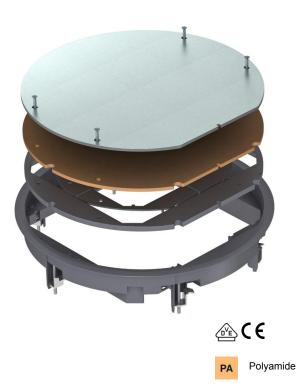

## Item number: 7406805

Junction box insert for blank closing of a round mounting opening of nominal size R9 in trunking systems and in raised and cavity floors for indoor use. With universal fixing bracket.

Polyamide carpet protection frame.

Floor covering recess 12 mm.

|  | Item number         | 7406805                |
|--|---------------------|------------------------|
|  | Туре                | ZESR9-2 U12T7011       |
|  | Description 1       | Junction box insert    |
|  | Description 2       | for universal mounting |
|  | Manufacturer        | OBO                    |
|  | Dimension           | Ø324X65,5              |
|  | Colour              | Iron grey; RAL 7011    |
|  | Material            | Polyamide              |
|  | Smallest sales unit | 1                      |
|  | Unit of quantity    | Piece                  |
|  | Weight              | 298 kg                 |
|  | Weight unit         | kg/100 pc.             |
|  |                     |                        |