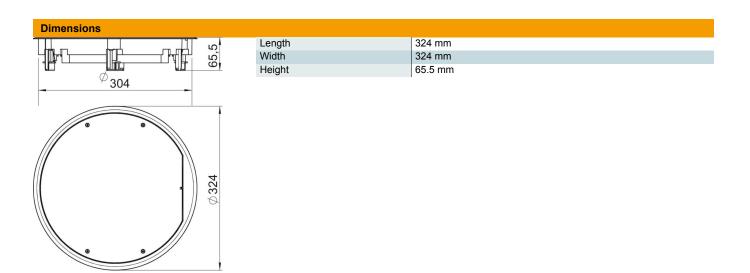

Polyamide carpet protection frame.

Floor covering recess 12 mm.

|  | Item number         | 7406805                |
|--|---------------------|------------------------|
|  | Туре                | ZESR9-2 U12T7011       |
|  | Description 1       | Junction box insert    |
|  | Description 2       | for universal mounting |
|  | Manufacturer        | OBO                    |
|  | Dimension           | Ø324X65,5              |
|  | Colour              | Iron grey; RAL 7011    |
|  | Material            | Polyamide              |
|  | Smallest sales unit | 1                      |
|  | Unit of quantity    | Piece                  |
|  | Weight              | 298 kg                 |
|  | Weight unit         | kg/100 pc.             |
|  |                     |                        |