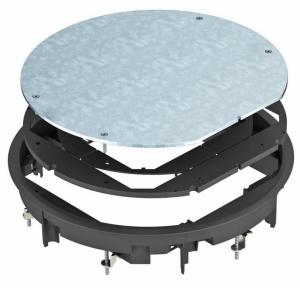

## **Technical data sheet ZESR9 inspection cover**

**Item number: 7406806** 

Junction box insert for blank closing of a round mounting opening of nominal size R9 in trunking systems and in raised and cavity floors for indoor use. With universal fixing bracket.

Polyamide carpet protection frame.

Floor covering recess 12 mm.

PA

Polyamide

Master data

| Item number         | 7406806                  |
|---------------------|--------------------------|
| Type                | ZESR9-2 U12T9011         |
| Description 1       | Junction box insert      |
| Description 2       | for universal mounting   |
| Manufacturer        | OBO                      |
| Dimension           | Ø324X65,5                |
| Colour              | Graphite black; RAL 9011 |
| Material            | Polyamide                |
| Smallest sales unit | 1                        |
| Unit of quantity    | Piece                    |
| Weight              | 298 kg                   |
| Weight unit         | kg/100 pc.               |