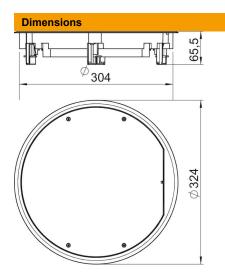

## **Technical data sheet ZESR9 inspection cover**

**Item number: 7406806** 

| •      | 324 mm  |
|--------|---------|
| Width  | 324 mm  |
| Height | 65.5 mm |

Polyamide carpet protection frame.

Floor covering recess 12 mm.

PA

Polyamide

Master data

| Item number         | 7406806                  |
|---------------------|--------------------------|
| Type                | ZESR9-2 U12T9011         |
| Description 1       | Junction box insert      |
| Description 2       | for universal mounting   |
| Manufacturer        | OBO                      |
| Dimension           | Ø324X65,5                |
| Colour              | Graphite black; RAL 9011 |
| Material            | Polyamide                |
| Smallest sales unit | 1                        |
| Unit of quantity    | Piece                    |
| Weight              | 298 kg                   |
| Weight unit         | kg/100 pc.               |